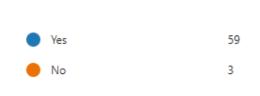

12. I would recommend this school to another parent.

If you have any further questions on any of the data, please contact the school directly.