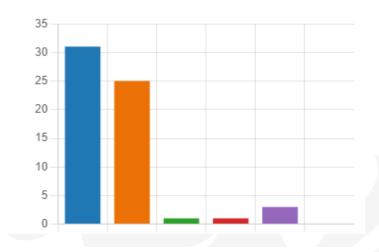

6. I am aware of the extra-curricular clubs available to my child.

|   | Strongly Agree    | 31 |
|---|-------------------|----|
| • | Agree             | 25 |
|   | Disagree          | 1  |
|   | Strongly disagree | 1  |
|   | Don't know        | 3  |
|   | N/A               | 0  |
|   |                   |    |