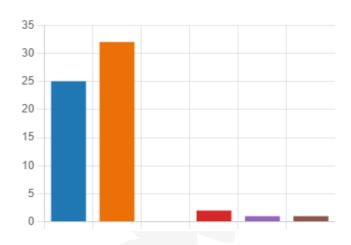

8. Based on previous modules, I am happy with the format in which **module grades** are reported.

|   | Strongly Agree    | 25 |
|---|-------------------|----|
| • | Agree             | 32 |
| • | Disagree          | 0  |
| • | Strongly disagree | 2  |
|   | Don't know        | 1  |
|   | N/A               | 1  |