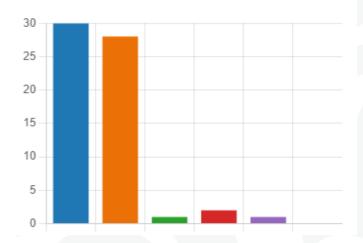

#### 1. My child is happy at this school.

| • : | Strongly Agree    | 30 |
|-----|-------------------|----|
| •   | Agree             | 28 |
| • 1 | Disagree          | 1  |
| • 9 | Strongly disagree | 2  |
| • 1 | Don't know        | 1  |
|     | N/A               | 0  |