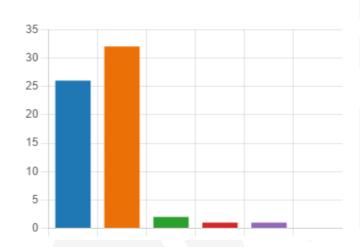

7. My child does well in their lessons.

|   | Strongly Agree    | 26 |
|---|-------------------|----|
|   | Agree             | 32 |
| • | Disagree          | 2  |
|   | Strongly disagree | 1  |
| • | Don't know        | 1  |
| • | N/A               | 0  |
|   |                   |    |