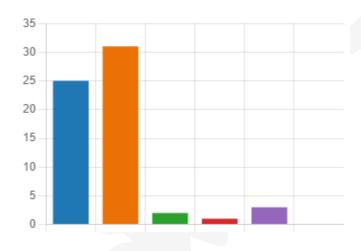

11. My child understands how to make progress in their learning.

|   | Strongly Agree    | 25 |
|---|-------------------|----|
| • | Agree             | 31 |
| • | Disagree          | 2  |
| • | Strongly disagree | 1  |
|   | Don't know        | 3  |
| • | N/A               | 0  |
|   |                   |    |