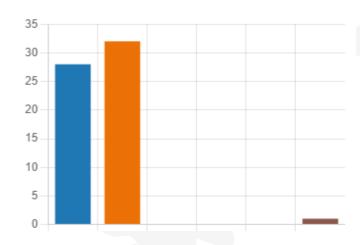

## 5. My child was well supported when transitioning from primary school.

|   | Strongly Agree    | 28 |
|---|-------------------|----|
| • | Agree             | 32 |
| • | Disagree          | 0  |
| • | Strongly disagree | 0  |
| • | Don't know        | 0  |
| • | N/A               | 1  |