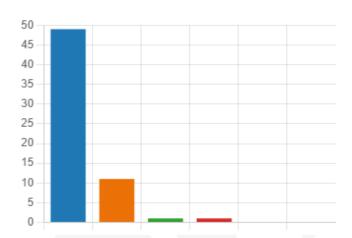

### 4. I prefer Parents' Evening to be face to face rather than online.

|   | Strongly Agree    | 49 |
|---|-------------------|----|
|   | Agree             | 11 |
| • | Disagree          | 1  |
|   | Strongly disagree | 1  |
|   | Don't know        | 0  |
|   | N/A               | 0  |