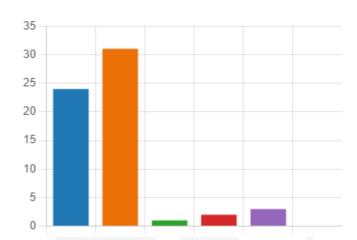

10. Pembroke supports my child's wider personal development.

|   | Strongly Agree    | 24 |
|---|-------------------|----|
|   | Agree             | 31 |
| • | Disagree          | 1  |
| • | Strongly disagree | 2  |
|   | Don't know        | 3  |
|   | N/A               | 0  |
|   |                   |    |