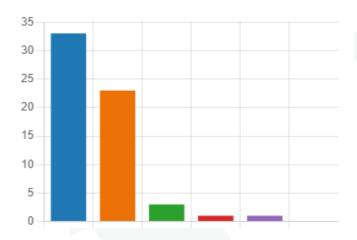

#### 2. My child feels safe at this school.

|   | Strongly Agree    | 33 |
|---|-------------------|----|
|   | Agree             | 23 |
| • | Disagree          | 3  |
| • | Strongly disagree | 1  |
|   | Don't know        | 1  |
|   | N/A               | 0  |