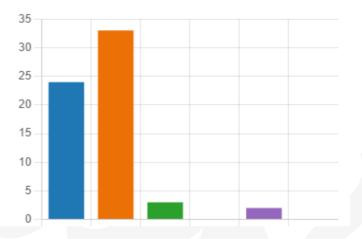

# 3. I am aware of what my child is studying.

| St | trongly Agree    | 24 |
|----|------------------|----|
| A  | gree             | 33 |
| D  | isagree          | 3  |
| St | trongly disagree | 0  |
| D  | on't know        | 2  |
| N  | /A               | 0  |