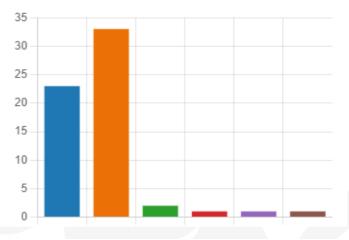

9. Based on previous modules, I am happy with the format in which **written reports** are reported.

|   | Strongly Agree    | 23 |
|---|-------------------|----|
|   | Agree             | 33 |
| • | Disagree          | 2  |
| • | Strongly disagree | 1  |
| • | Don't know        | 1  |
|   | N/A               | 1  |