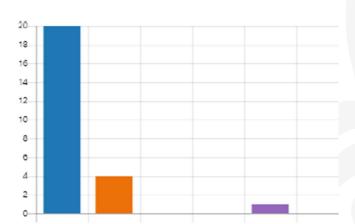

3. I am aware of what my child is studying.

4. I prefer Parents' Evening to be face to face rather than online.

| Strongly Agree    | 20 |
|-------------------|----|
| Agree             | 4  |
| Disagree          | 0  |
| Strongly Disagree | 0  |
| Don't Know        | 1  |
| N/A               | 0  |
|                   |    |