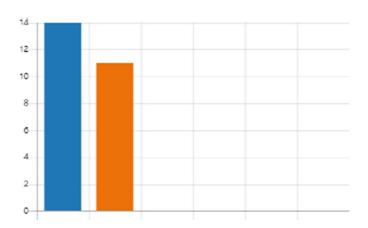

## **The Priory Pembroke**

## Year 9 Parent Feedback - March 2022

The below is the data from year 9 parents' evening. The survey was offered to all Y9 Parents at Pembroke.

## 1. My child is happy at this school





## 2. My child feels safe at this school





**Headteacher:** Mr S Evans

The Priory Pembroke Academy, Croft Lane, Cherry Willingham, Lincoln LN3 4JP
Tel: 01522 751040 Email: generalenquiries@priorypembroke.co.uk www.priorypembroke.co.uk



3. I am aware of what my child is studying.





4. I prefer Parents' Evening to be face to face rather than online.

| Strongly Agree    | 20 |
|-------------------|----|
| Agree             | 4  |
| Disagree          | 0  |
| Strongly Disagree | 0  |
| Don't Know        | 1  |
| N/A               | 0  |
|                   |    |



5. My child has a good range of subjects to choose from in the options process.

| Strongly Agree    | 11 |
|-------------------|----|
| Agree             | 12 |
| Disagree          | 2  |
| Strongly Disagree | 0  |
| Don't Know        | 0  |
| N/A               |