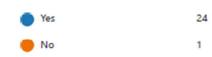

| 11 |
| Disagree          | 1  |
| Strongly Disagree | 0  |
| Don't Know        | 0  |
| N/A               | 0  |
|                   |    |



8. My child does well in their lessons.

| Strongly Agree    | 14 |
|-------------------|----|
| Agree             | 9  |
| Disagree          | 2  |
| Strongly Disagree | 0  |
| Don't Know        | 0  |
| N/A               | 0  |
|                   |    |



9. Based on previous years, I am happy with the format in which module grades are reported.





10. Based on previous years, I am happy with the format in which written reports are reported.





11. Pembroke supports my child's wider personal development.





12. My child understands how to make progress in their learning.





13. I would recommend this school to another parent.





If you have any further questions on any of the data, please contact the school directly.