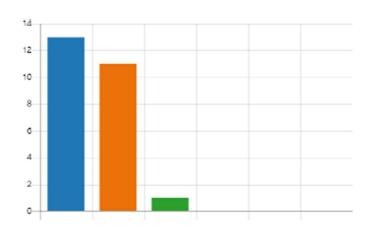

8. My child does well in their lessons.

| Strongly Agree    | 14 |
|-------------------|----|
| Agree             | 9  |
| Disagree          | 2  |
| Strongly Disagree | 0  |
| Don't Know        | 0  |
| N/A               | 0  |
|                   |    |