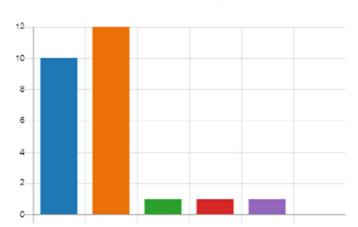

8. My child does well in their lessons.

| Strongly Agree    | 14 |
|-------------------|----|
| Agree             | 9  |
| Disagree          | 2  |
| Strongly Disagree | 0  |
| Don't Know        | 0  |
| N/A               | 0  |
|                   |    |