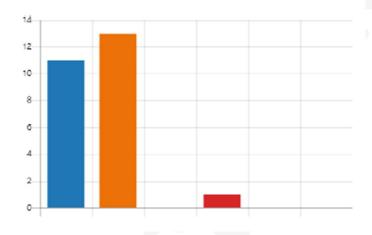

aware of the extra-curricular clubs available to my child.

| Strongly Agree    | 13 |
|-------------------|----|
| Agree             | 11 |
| Disagree          | 1  |
| Strongly Disagree | 0  |
| Don't Know        | 0  |
| N/A               | 0  |
|                   |    |



8. My child does well in their lessons.

| Strongly Agree    | 14 |
|-------------------|----|
| Agree             | 9  |
| Disagree          | 2  |
| Strongly Disagree | 0  |
| Don't Know        | 0  |
| N/A               | 0  |
|                   |    |



9. Based on previous years, I am happy with the format in which module grades are reported.





10. Based on previous years, I am happy with the format in which written reports are reported.





11. Pembroke supports my child's wider personal development.





12. My child understands how to make progress in their learning.





13. I would recommend this school to another parent.





If you have any further questions on any of the data, please contact the school directly.