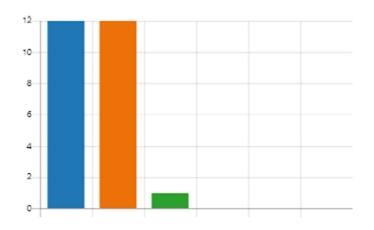

6. My child is being well supported and guided through the options process.

7. I am aware of the extra-curricular clubs available to my child.

| Strongly Agree    | 13 |
|-------------------|----|
| Agree             | 11 |
| Disagree          | 1  |
| Strongly Disagree | 0  |
| Don't Know        | 0  |
| N/A               | 0  |
|                   |    |