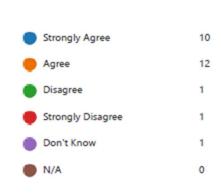

6. My child is being well supported and guided through the options process.

7. I am aware of the extra-curricular clubs available to my child.

| Strongly Agree    | 13 |
|-------------------|----|
| Agree             | 11 |
| Disagree          | 1  |
| Strongly Disagree | 0  |
| Don't Know        | 0  |
| N/A               | 0  |
|                   |    |