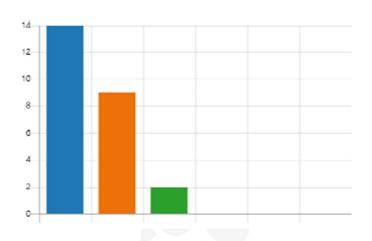

8. My child does well in their lessons.

| Strongly Agree    | 14 |
|-------------------|----|
| Agree             | 9  |
| Disagree          | 2  |
| Strongly Disagree | 0  |
| Don't Know        | 0  |
| N/A               | 0  |
|                   |    |