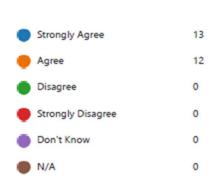

## **The Priory Pembroke**

## Year 9 Parent Feedback - March 2022

The below is the data from year 9 parents' evening. The survey was offered to all Y9 Parents at Pembroke.

## 1. My child is happy at this school





## 2. My child feels safe at this school





**Headteacher:** Mr S Evans

The Priory Pembroke Academy, Croft Lane, Cherry Willingham, Lincoln LN3 4JP
Tel: 01522 751040 Email: generalenquiries@priorypembroke.co.uk www.priorypembroke.co.uk



3. I am aware of what my child is studying.





4. I prefer Parents' Evening to be face to face rather than online.

| Strongly Agree    | 20 |
|-------------------|----|
| Agree             | 4  |
| Disagree          | 0  |
| Strongly Disagree | 0  |
| Don't Know        | 1  |
| N/A               | 0  |
|                   |    |



5. My child has a good range of subjects to choose from in the options process.

| Strongly Agree    | 11 |
|-------------------|----|
| Agree             | 12 |
| Disagree          | 2  |
| Strongly Disagree | 0  |
|