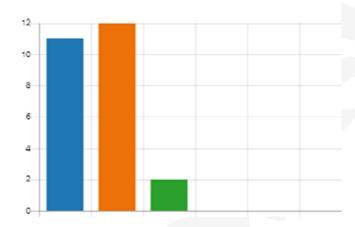

5. My child has a good range of subjects to choose from in the options process.

| Strongly Agree    | 11 |
|-------------------|----|
| Agree             | 12 |
| Disagree          | 2  |
| Strongly Disagree | 0  |
| Don't Know        | 0  |
| N/A               | 0  |
|                   |    |