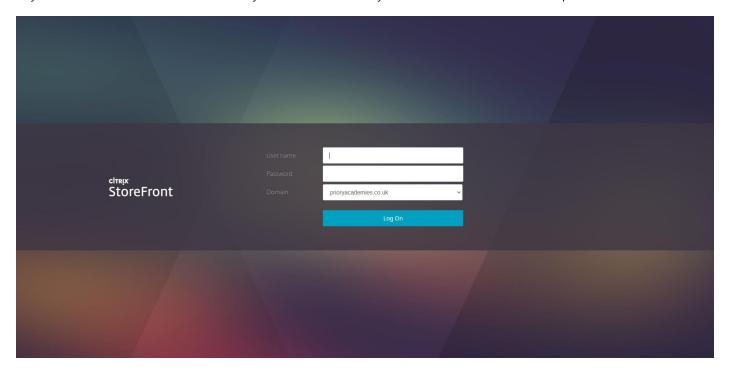

## Access Citrix on your computer

You can access Citrix by clicking on the following link: <a href="https://desktop.prioryacademies.co.uk/Citrix/externalWeb/">https://desktop.prioryacademies.co.uk/Citrix/externalWeb/</a> to log on to your school user area from home. Here you will need to enter your usual school username and password.