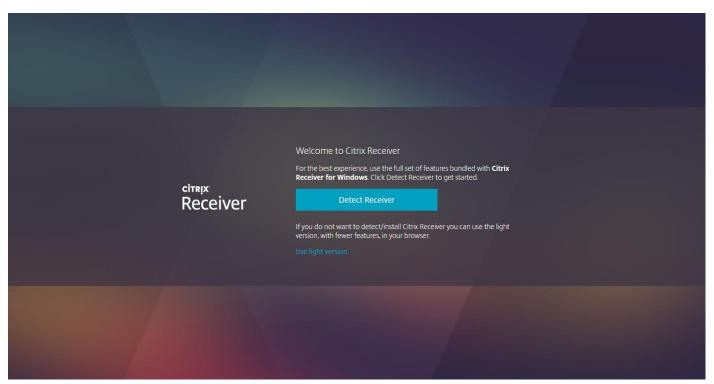

If this is your first time accessing Citrix, it will ask you to Detect Receiver to get started. Click **Detect Receiver** and this will navigate you to install the Citrix Workspace app.

If you already have the Citrix Workspace application installed, you will see a window pop-up in a few seconds to launch the application. If not, you can download the Citrix Workspace application, by selecting "I agree" and click Download. Your browser will then begin to download Workspace.