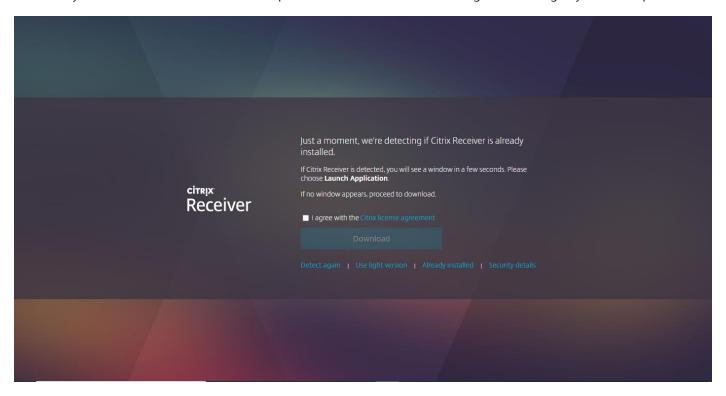

If this is your first time accessing Citrix, it will ask you to Detect Receiver to get started. Click **Detect Receiver** and this will navigate you to install the Citrix Workspace app.

If you already have the Citrix Workspace application installed, you will see a window pop-up in a few seconds to launch the application. If not, you can download the Citrix Workspace application, by selecting "I agree" and click Download. Your browser will then begin to download Workspace.

If you do not wish to Install Citrix Workspace, you can choose to log on without installing the application and **Use light version** in your web browser instead. This will open a new browser window and begin connecting to your desktop.