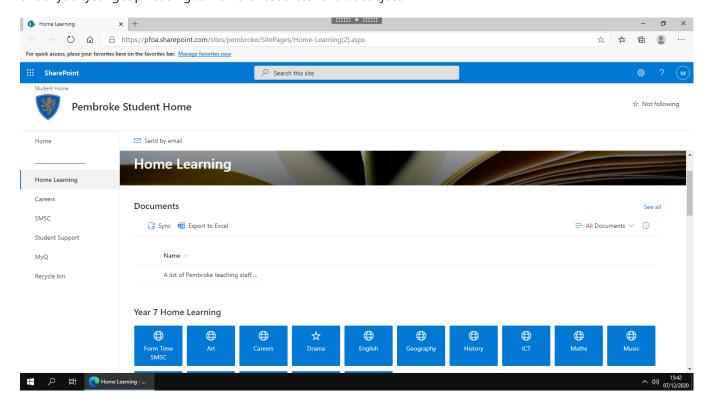

You will be directed to the Home Learning section of SharePoint as shown below. Select the appropriate academic subject under your year goup heading to view the resources for that subject.

Please note: When you launch a Word document or PowerPoint from Home Learning, you may be asked to sign in. Type in your email address (your username @prioryacademies.co.uk) to view the document.