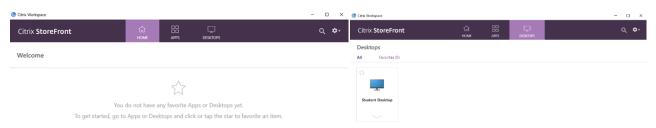

When you log in, you will see the following screen, click on **DESKTOPS** at the top and select **Student Desktop** 

Once you click on Student Desktop, it will connect to your school desktop.